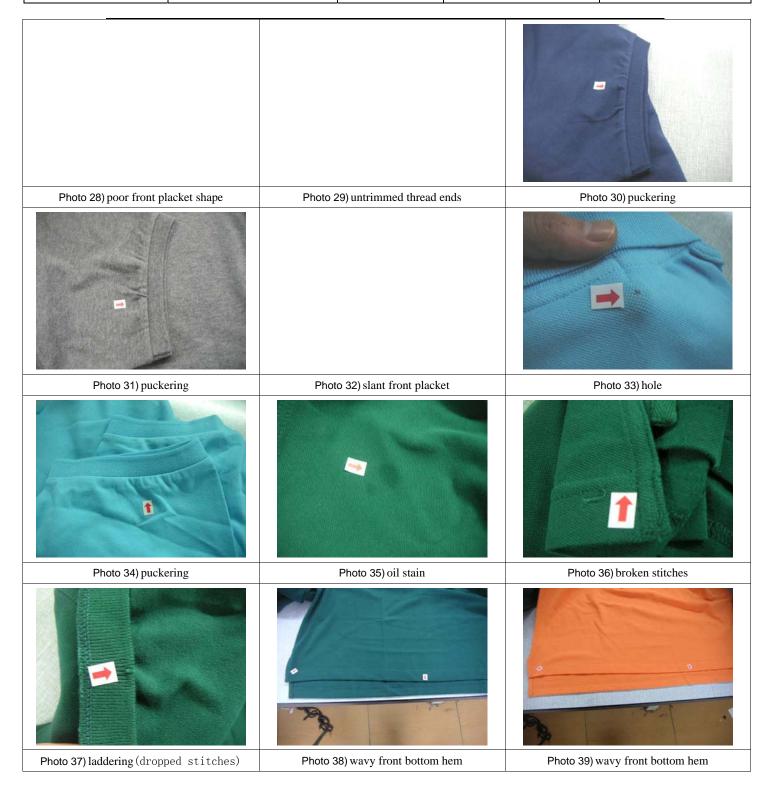

|     | Total check pieces:                 | 450PCS        |
|-----|-------------------------------------|---------------|
|     | Description                         | Defect number |
| 1.  | puckering at sleeve opening/armhole | 7             |
| 2.  | wavy front bottom hem               | 6             |
| 3   | slant front placket                 | 2             |
| 4   | poor front placket shape            | 1             |
| 5.  | oil stain                           | 1             |
| 6.  | broken stitches at hem              | 1             |
| 7.  | hole                                | 1             |
| 8.  | laddering (dropped stitches)        | 1             |
| 9.  | broken yarn                         | 1             |
| 10. | untrimmed thread ends               | 5             |
| 11. | color fly                           | 3             |
| 12. | dirty mark                          | 3             |
| 13. | exposed color stitches              | 2             |
|     | Total Found:                        | 34            |

For the details, please see the following attached photos.

|    |            | Report Date:    | Nov 01 2008 | Overall Result |
|----|------------|-----------------|-------------|----------------|
|    | INSPECTION | Booking No.:    |             |                |
|    | REPORT     | Inspection No.: |             |                |
|    |            | Client Name:    |             | 6 Pages        |
| C. |            |                 |             |                |