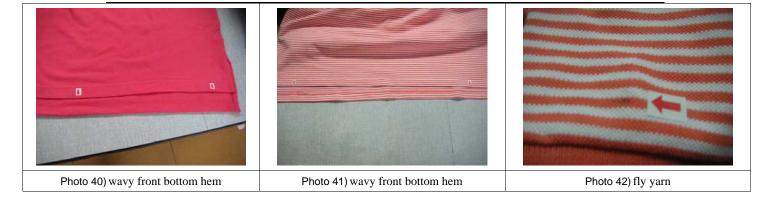

|     | Total check pieces:                 | 450PCS        |
|-----|-------------------------------------|---------------|
|     | Description                         | Defect number |
| 1.  | puckering at sleeve opening/armhole | 7             |
| 2.  | wavy front bottom hem               | 6             |
| 3   | slant front placket                 | 2             |
| 4   | poor front placket shape            | 1             |
| 5.  | oil stain                           | 1             |
| 6.  | broken stitches at hem              | 1             |
| 7.  | hole                                | 1             |
| 8.  | laddering (dropped stitches)        | 1             |
| 9.  | broken yarn                         | 1             |
| 10. | untrimmed thread ends               | 5             |
| 11. | color fly                           | 3             |
| 12. | dirty mark                          | 3             |
| 13. | exposed color stitches              | 2             |
|     | Total Found:                        | 34            |

For the details, please see the following attached photos.

|    |            | Report Date:    | Nov 01 2008 | Overall Result |
|----|------------|-----------------|-------------|----------------|
|    | INSPECTION | Booking No.:    |             |                |
|    | REPORT     | Inspection No.: |             |                |
|    |            | Client Name:    |             | 6 Pages        |
| C. |            |                 |             |                |